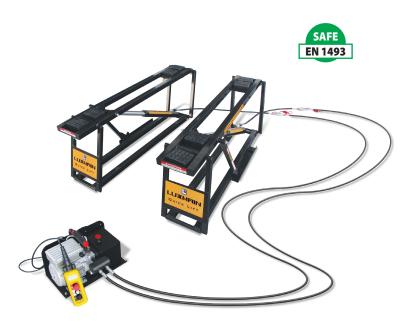

# **QUICK LIFT L520E**

2.5 T max

Ref. 062184

The QUICK LIFT L520E is a lifting tool designed for the repair of passenger vehicles. It allows vehicles to be lifted safely. The maximum load of the QUICK LIFT is 2500 Kg.

### **OPTIMIZED HYDRAULIC SYSTEMS**

• The hydraulic power pack is portable and silent (220 V ~1).

Equipped with a valve with balancer for synchronized lifting.

- Push-button remote control with 4 m cord for easy handling.
- Sealed connections prevent fluids from spilling onto the floor.

# SAFE & RUGGED

• Dual-position automatic locks engage automatically when lifting.

• The QUICKLIFT is manufactured with a welded structure in very resistant steel.

#### Supplied with:

- 2 hydraulic ramps
- hydraulic assembly
- 8 skates

SUV option ref. 065017 Hydraulic oil - 5 l ref. 062160