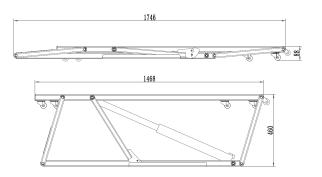

#### **Dimensions:**

• It folds down to only 88 mm to free up as much space as possible.