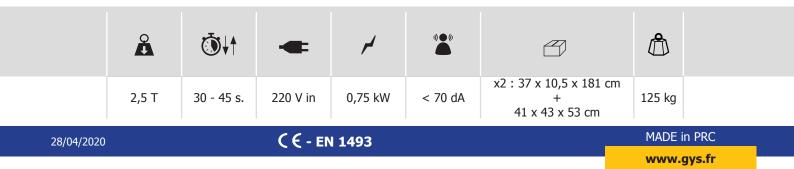

# **QUICK LIFT L520E**

2.5 T max

Ref. 062184

The QUICK LIFT L520E is a lifting tool designed for the repair of passenger vehicles. It allows vehicles to be lifted safely. The maximum load of the QUICK LIFT is 2500 Kg.

## LIGHT, COMPACT & MOBILE

• With a weight of 42 kg the QUICK LIFT is simple to handle and makes it very easy to set up.

• It has a small footprint and is easy to move thanks to its wheels.

• Allows for quick tire or brake service and unobstructed access to the chassis.

#### **CAPACITY & COMPATIBILITY**

- The QUICK LIFT can lift up to 2.5 tons.
- It is compatible with most passenger and commercial vehicles.

### **OPTIMIZED HYDRAULIC SYSTEMS**

• The hydraulic power pack is portable and silent (220 V ~1).

Equipped with a valve with balancer for synchronized lifting.

- Push-button remote control with 4 m cord for easy handling.
- Sealed connections prevent fluids from spilling onto the floor.